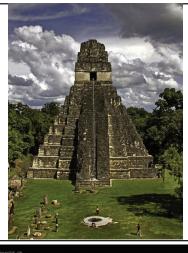

-Often built near \_\_\_\_\_.

14-9

14-1

14-9 N:Temple of the Giant Jaguar D:732 P/S:Early American A: Unknown Pa: Unknown L:Tikal, Guatamala

C: -One great Mayan site of the \_\_\_\_\_ period is in Tikal, Guatamala.

-Temple is \_\_\_\_\_ tall.

-Built as a \_\_\_\_\_ to the Tikal ruler Hasaw

Chan K'awil.

-Exhibits the \_\_\_\_\_ and \_\_\_\_

power of Mayan architecture.

14-21 N:Hummingbird Earth Drawing D:500 P/S:Early American A: Unknown Pa: Unknown L:Nasca, Peru