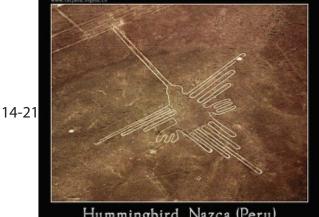

C:-All together \_\_\_\_\_ of lines on the dry surface of the Nasca Plains -May have marked \_\_\_\_\_ routes for those who journeyed to local or regional shrines on foot -Traversable map plotting out terrain of Nasca \_\_\_\_\_ and \_\_\_\_\_ concerns.

Hummingbird, Nazca (Peru)

| 14-28 | A: Unknown Pa<br>C:-Stretches<br>-Also called | : Unknown L: lo an effigy mo |     | , and high.<br>forms of |
|-------|-----------------------------------------------|------------------------------|-----|-------------------------|
| 1-4   | N:<br>A:<br>C:                                | Pa:                          | D:  | _P/S:<br>L:             |
|       | N:<br>A:                                      | Pa:                          | _D: | _P/S:<br>L:             |
| 1-11  | N:                                            |                              |     |                         |
| 1-7   | N:<br>A:<br>C:                                | Pa:                          | D:  | _P/S:<br>L:             |
|       | N:                                            |                              |     |                         |