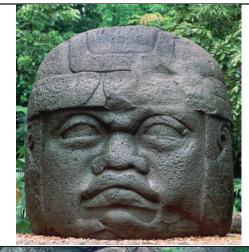

-Often built near \_\_\_\_\_.

14-9

14-1

14-9 N:Temple of the Giant Jaguar D:732 P/S:Early American A: Unknown Pa: Unknown L:Tikal, Guatamala

C: -One great Mayan site of the \_\_\_\_\_ period is in Tikal, Guatamala.

-Temple is \_\_\_\_\_ tall.

-Built as a \_\_\_\_\_ to the Tikal ruler Hasaw

Chan K'awil.

-Exhibits the \_\_\_\_\_ and \_\_\_\_

power of Mayan architecture.

14-21 N:Hummingbird Earth Drawing D:500 P/S:Early American A: Unknown Pa: Unknown L:Nasca, Peru