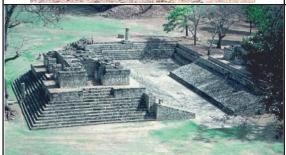

-Temple is \_\_\_\_\_ tall.

-Built as a \_\_\_\_\_ to the Tikal ruler Hasaw

Chan K'awil.

-Exhibits the \_\_\_\_\_ and \_\_\_\_

power of Mayan architecture.

14-21 N:Hummingbird Earth Drawing D:500 P/S:Early American A: Unknown Pa: Unknown L:Nasca, Peru