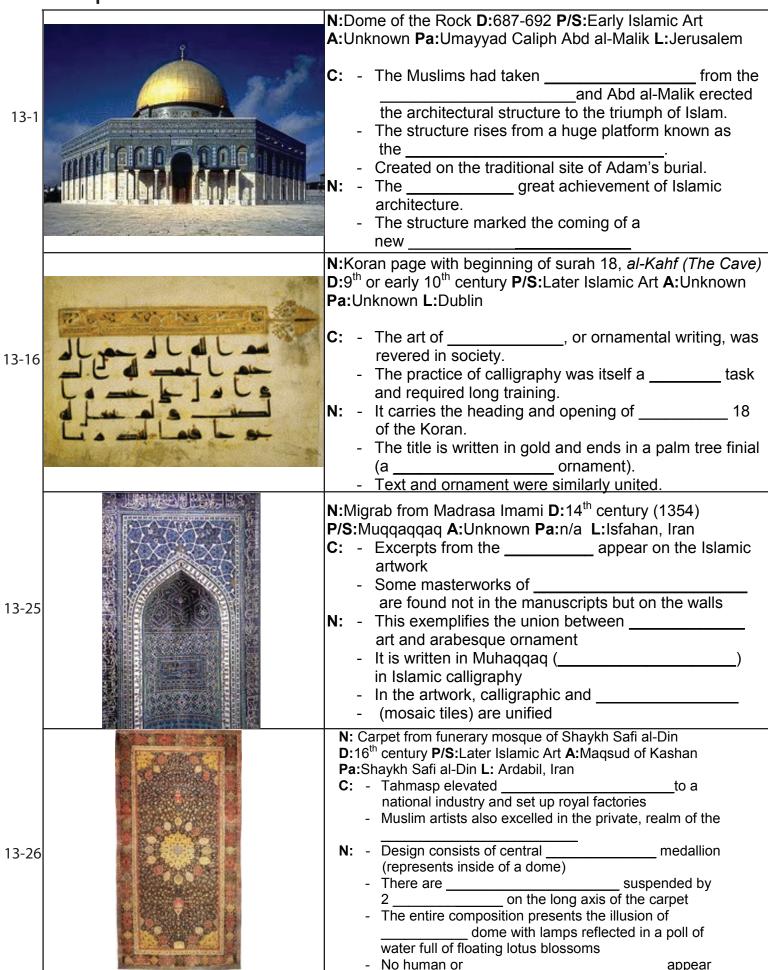

## Chapter 14

14-1 N:Colossal Head D:900-400 BC P/S:Early American A: Unknown Pa: Unknown L: La Venta, Mexico

C: -Weighs \_\_\_\_\_ and stand \_\_\_\_ high. -Portrays the \_\_\_\_\_ culture.

-Made of \_\_\_\_\_.

-Depicts \_\_\_\_\_\_, size shows intensity of power.

14-8 N:Ball Court D:738 P/S:Early American A: Unknown Pa:Copán L:Copán Valley, Honduras

C: -Used to enclose the \_\_\_\_\_. -Widely enjoyed as a \_\_\_\_\_